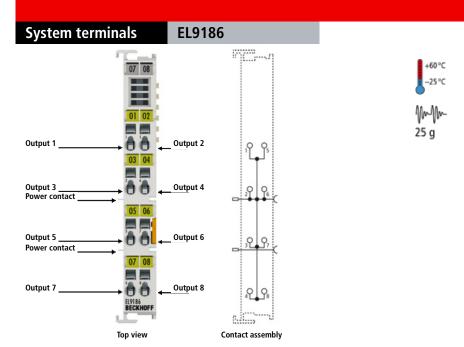

## EL9186 | Potential distribution terminal, 8 x 24 V

The potential distribution terminal EL9187 provides eight terminal points with a potential and enable the voltage to be picked up without further bus terminal blocks or wiring.